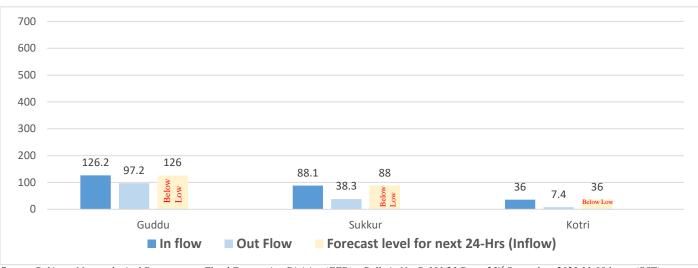

Source: Concerned Deputy Commissioners.

Total Population Affected: 1366 Total Households Affected: 227

Source: Concerned Deputy Commissioners.

Sd/INCHARGE PEOC
PDMA SINDH

5