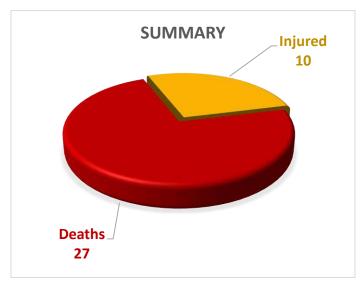

# PROVINCIAL DISASTER MANAGEMENT AUTHORITY REHABILITATION DEPARTMENT GOVERNMENT OF SINDH

**Total Livestock Perished: 213** 

Livestock Data Source: Concerned Deputy Commissioners.