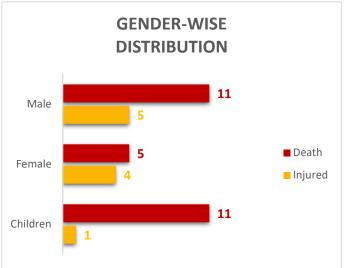

# PROVINCIAL DISASTER MANAGEMENT AUTHORITY REHABILITATION DEPARTMENT GOVERNMENT OF SINDH

**Total Livestock Perished: 213** 

Livestock Data Source: Concerned Deputy Commissioners.